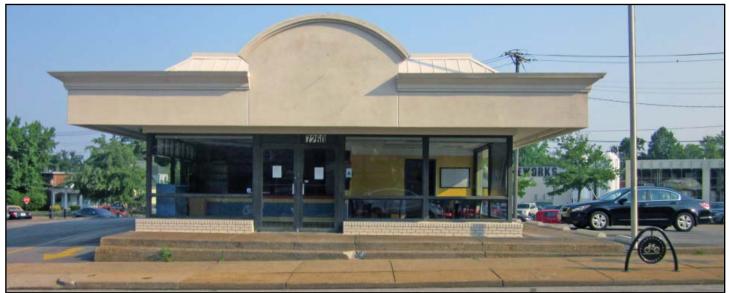

# **For Sub-Lease**

High Visibility/Fast Food Building Former Churchs Chicken - Drive Thru Equiped 1,364± Sq. Ft. Building - Retail or Office Facility

# 7260 Manchester Road - Maplewood, MO 63143

### Building Amenities:

- \* Existing Equipment Available
- \* On Site Parking
- \* Drive Thru Located on East Side of Building

Sub-Lease Rate: \$3,296.00 /Month, Absolute Net Lease Termination Date: May 31, 2022 Contact: Frank L. Yocum