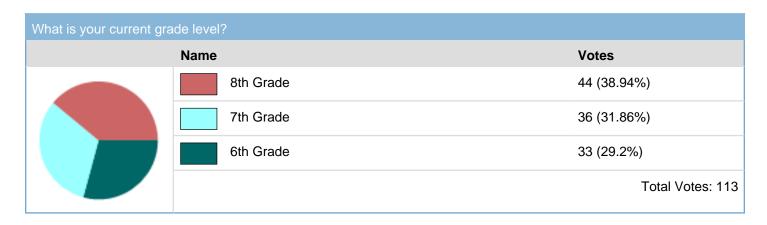

## Kids Voting Missouri Presidential Election 2016 November 8, 2016 State of Missouri



## 2016-Brentwood/6-12th grade Results

Report Generated: 11/11/2016 2:00 PM MST





| United States Senator (6-Year Term) Vote for 1 |                     |              |                  |  |
|------------------------------------------------|---------------------|--------------|------------------|--|
|                                                | Name                | Party        | Votes            |  |
|                                                | Jason Kander        | Democrat     | 61 (53.98%)      |  |
|                                                | Johnathan McFarland | Green        | 23 (20.35%)      |  |
|                                                | Roy Blunt           | Republican   | 15 (13.27%)      |  |
|                                                | Jonathan Dine       | Libertarian  | 13 (11.5%)       |  |
|