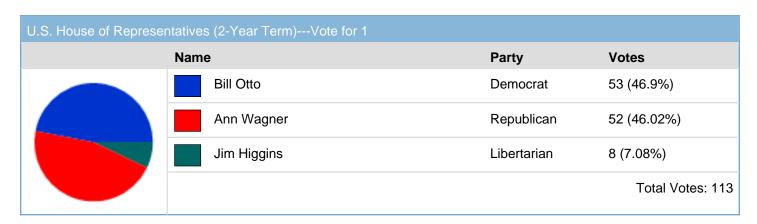

|                     |             | Total Votes: 114 |  |

| State Treasurer 4-Year Term: Vote for 1 |              |             |                  |
|-----------------------------------------|--------------|-------------|------------------|
|                                         | Name         | Party       | Votes            |
|                                         | Judy Baker   | Democrat    | 63 (55.75%)      |
|                                         | Eric Schmitt | Republican  | 28 (24.78%)      |
|                                         | Sean O'Toole | Libertarian | 19 (16.81%)      |
|                                         | Carol Hexem  | Green       | 3 (2.65%)        |
|                                         |              |             | Total Votes: 113 |



| MO State Senator: 4-Year Term-Vote for 1 |              |            |                  |  |
|------------------------------------------|--------------|------------|------------------|--|
|                                          | Name         | Party      | Votes            |  |
|                                          | Scott Sifton | Democrat   | 82 (72.57%)      |  |
|                                          | Randy Jotte  | Republican | 31 (27.43%)      |  |
|                                          |              |            | Total Votes: 113 |  |

| MO State Representative: 2-Year Term/Vote for 1 in YOUR District |                                                  |                  |  |  |
|------------------------------------------------------------------|--------------