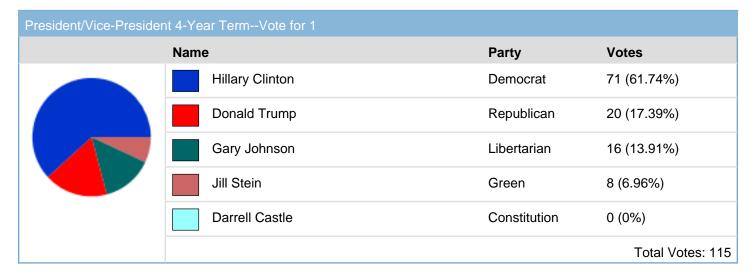

## Kids Voting Missouri Presidential Election 2016 November 8, 2016 State of Missouri



## 2016-Brentwood/6-12th grade Results

Report Generated: 11/11/2016 2:00 PM MST





| United States Senator (6-Year Term) Vote for 1 |                     |              |                  |  |
|------------------------------------------------|---------------------|--------------|------------------|--|
|                                                | Name                | Party        | Votes            |  |
|                                                | Jason Kander        | Democrat     | 61 (53.98%)      |  |
|                                                | Johnathan McFarland | Green        | 23 (20.35%)      |  |
|                                                | Roy Blunt           | Republican   | 15 (13.27%)      |  |
|                                                | Jonathan Dine       | Libertarian  | 13 (11.5%)       |  |
|