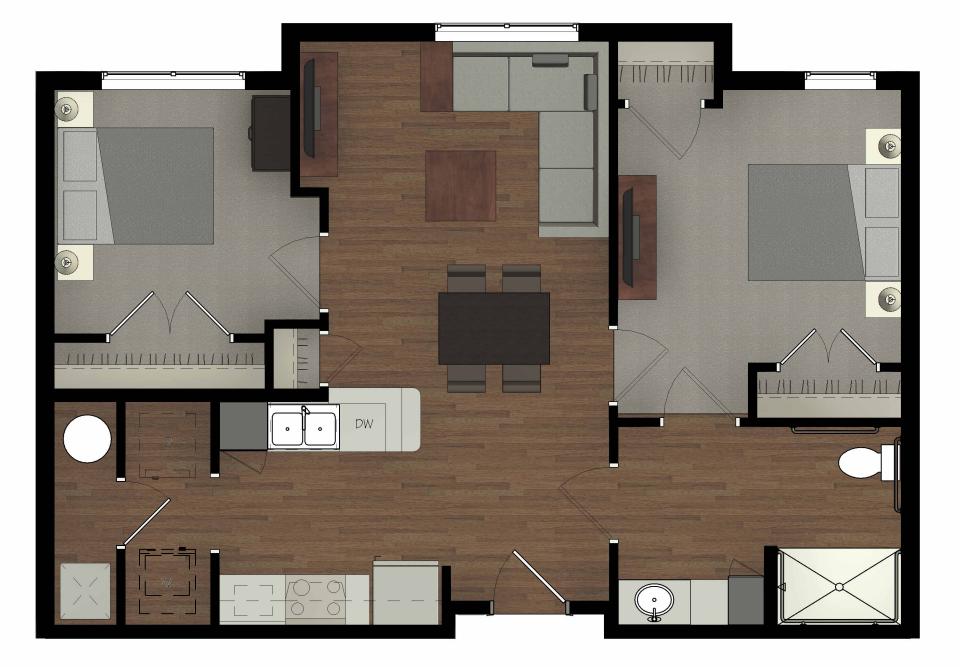

## FHA 2-BR UNIT FLOOR PLAN

SCALE: 1/4" = 1'-0"

APRIL 202

Wall ace

MAPLEWOOD, ST. LOUIS COUNTY, MISSOURI

4857

UFAS 2-BR UNIT FLOOR PLAN

SCALE: 1/4" = 1'-0"