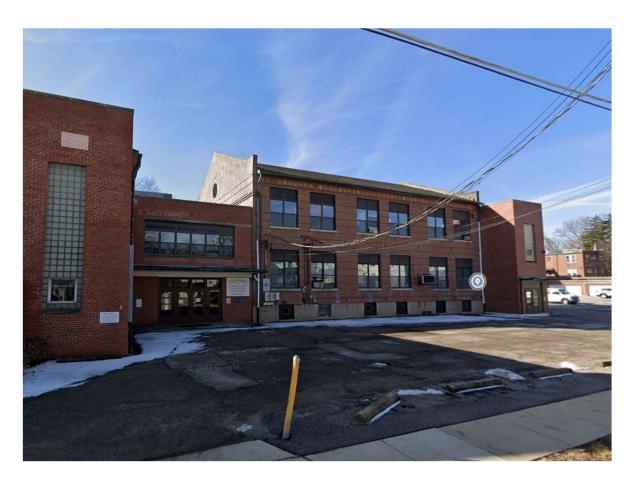

### PROJECT LOCATION

<u>GPS WAYPOINT</u> 38° 36' 41.52" N 90° 18' 57.32" W

SAMPLE EXTERIOR RENDERING

APRIL 2024

Mailace

ARCHITECTS L L C

, MISSOURI

200