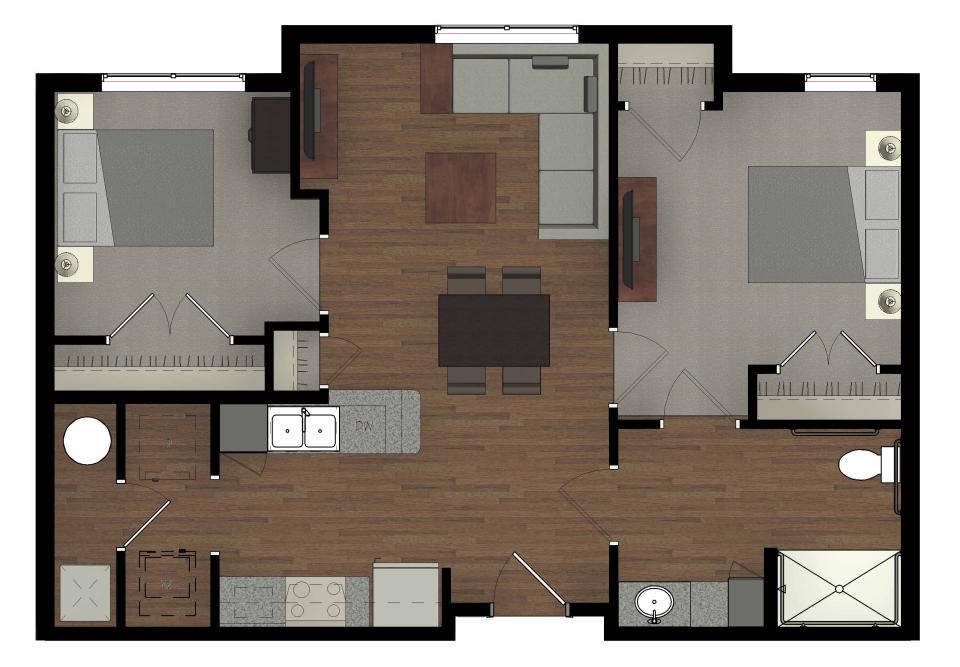

|                              |                  |                 |                                           |                                    |
| TOTAL DEVELOPMENT AREA:             |                    |                     |                             |                              |                  |                 | 43,353 SF                                 |                                    |

### PROJECT LOCATION



<u>GPS WAYPOINT</u> 38° 36' 41.52" N 90° 18' 57.32" W

SAMPLE EXTERIOR RENDERING



APRIL 2024

Mailace

ARCHITECTS L L C

, MISSOURI

200

COUNTY, MISSOURI SINO, MAPLEWOOD ST MAPLEWOOD,

APP 1

4/18/2024 10:22:57 AM



## FHA 2-BR UNIT FLOOR PLAN

SCALE: 1/4" = 1'-0"

APRIL 202

Wall ace

MAPLEWOOD, ST. LOUIS COUNTY, MISSOURI

4857



UFAS 2-BR UNIT FLOOR PLAN

SCALE: 1/4" = 1'-0"

FEBRUARY 2024

Malaace

MAPLEWOOD, ST. LOUIS COUNTY, MISSOURI MAPLEWOOD

2/21/2024 1:34:02 PM



# UFAS 2-BR UNIT FLOOR PLAN

SCALE: 1/4" = 1'-0"

Wallagace

# MAPLEWOOD, ST. LOUIS COUNTY, MISSOURI



APRIL 2024

Wallace

MAPLEWOOD, ST. LOUIS COUNTY, MISSOURI MAPLEWOOD LOFTS

4857