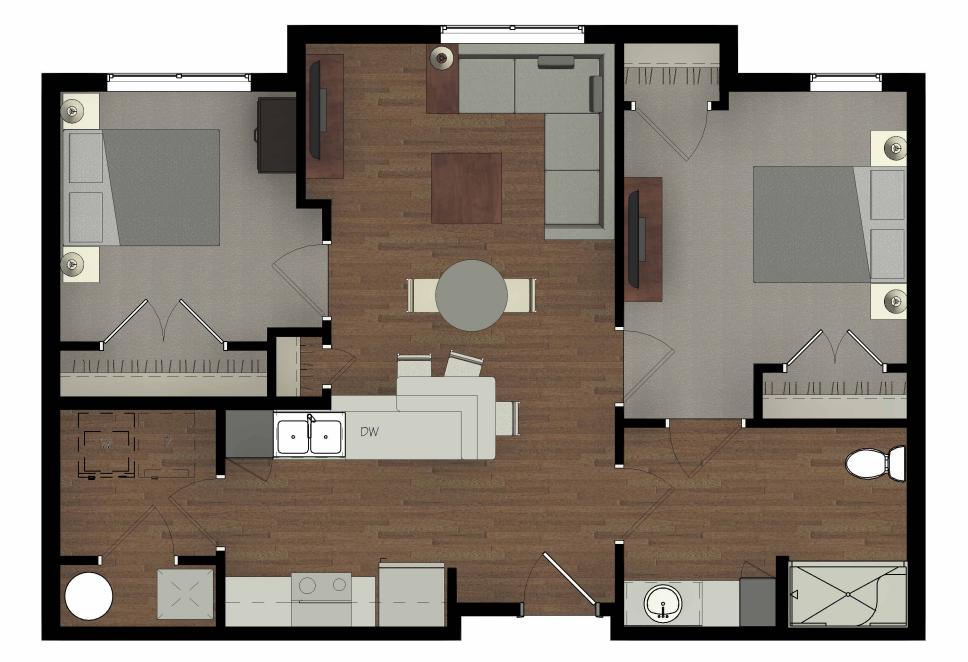

## FHA 2-BR UNIT FLOOR PLAN

SCALE: 1/4" = 1'-0"

APRIL 202

Wall ace

MAPLEWOOD, ST. LOUIS COUNTY, MISSOURI

4857

UFAS 2-BR UNIT FLOOR PLAN

SCALE: 1/4" = 1'-0"