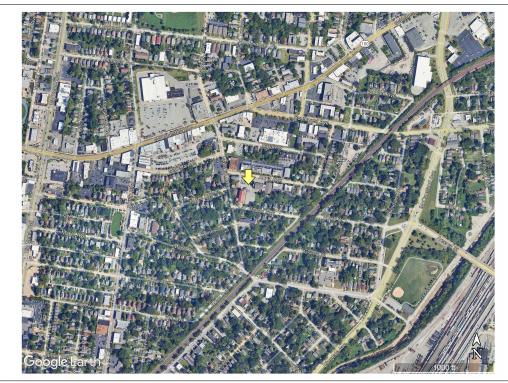

### PROJECT LOCATION

<u>GPS WAYPOINT</u> 38° 36' 41.52" N 90° 18' 57.32" W

SAMPLE EXTERIOR RENDERING

APRIL 2024

Mailace

ARCHITECTS L L C

, MISSOURI

200

COUNTY, MISSOURI SINO, MAPLEWOOD ST MAPLEWOOD,

APP 1

4/18/2024 10:22:57 AM